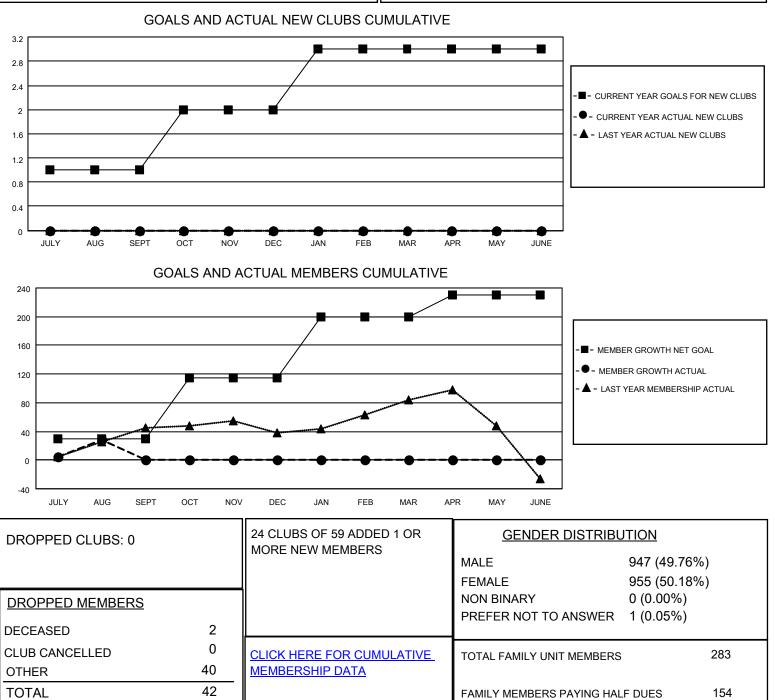

## LOCATION CALIFORNIA

District 4 C4

Results as of: 8/31/2023

| Clubs                 |               |           |               | Members               |                         |                         |                                                    |
|-----------------------|---------------|-----------|---------------|-----------------------|-------------------------|-------------------------|----------------------------------------------------|
| RESULTS FOR 2023-2024 |               |           |               | RESULTS FOR 2023-2024 |                         |                         |                                                    |
| QUARTER               | NEW CLUB GOAL | NEW CLUBS | DROPPED CLUBS | QUARTER               | IBER GROWTH NET<br>GOAL | MEMBER GROWTH<br>ACTUAL | DROPPED<br>MEMBERS ACTUAL<br>(including transfers) |
| JULY/AUG/SEPT         | 1             | 0         | 0             | JULY/AUG/SEPT         | 30                      | 75                      | 42                                                 |
| OCT/NOV/DEC           | 1             | 0         | 0             | OCT/NOV/DEC           | 85                      | 0                       | 0                                                  |
| JAN/FEB/MAR           | 1             | 0         | 0             | JAN/FEB/MAR           | 85                      | 0                       | 0                                                  |
| APR/MAY/JUNE          | 0             | 0         | 0             | APR/MAY/JUNE          | 30                      | 0                       | 0                                                  |